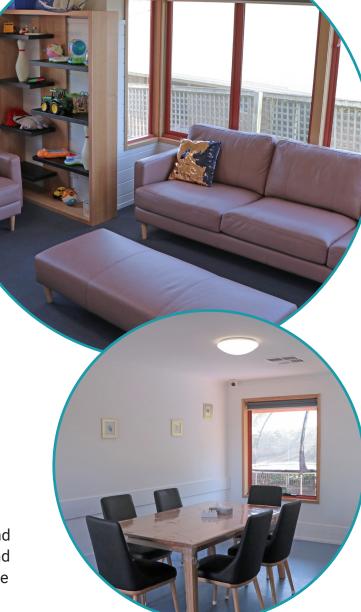

# Lutana, TAS - Teens Respite

## Venue details

 Accommodating clients between ages 12-18

• 4 bedroom unit, accommodating up to 6 clients

• Many opportunities to make and maintain friendships, learn new skills, and get out and about in the community

• Transport (i.e. to and from school) available to accommodate client and family needs

• On-site vehicle for daily outings and activities

Monthly activity planner available online!